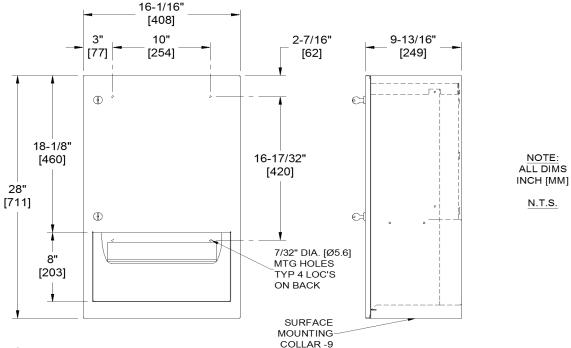

#### INSTALLATION

Install unit on wall using № 10 self-tapping screws (by others) through concealed mounting holes provided. For general utility, install unit with top of towel dispenser opening between 49" and 56" [1245 to 1422] AFF. SM collar is installed on cabinet prior to mounting on wall following procedure described on SM Collar Data Sheet. Sensor ground wire must be connected inside cabinet.